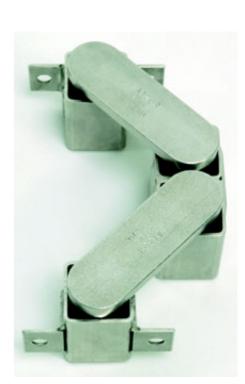

## ... the ROSTA oscillating mounts type ABI manufactured from AISI 304 stainless steel

As early as 1994, following an increasing number of requests from manufacturers of food processing machines, ROSTA brought a comprehensive range of INOX oscillating mounts onto the market for rocker arms, connecting rods and drive heads for slider-crank driven vibrating conveyor; as well as the ABI series for the suspension of freely-oscillating screening and sorting machines.

ROSTA-oscillating mount type ABI 30 made out of stainless steel AISI 304/DIN 1.4308