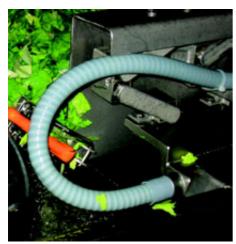

Salad dewatering screen on ABI 15 mounts

Soya shoot shaker on ABI 15 mounts

One of the first customers to convert to the stainless steel versions from ROSTA for all their oscillating machines was Kronen GmbH & Co. KG Nahrungsmitteltechnik in D-Willstätt-Eckartsweier. Several hundred ABI 15 oscillating mounts were installed annually as suspensions of drainage screens for lettuce, Soya shoots, beans and spinach.