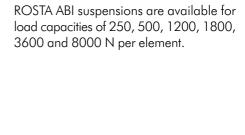

ROSTA-oscillating mount type ABI 30 made out of stainless steel AISI 304/DIN 1.4308