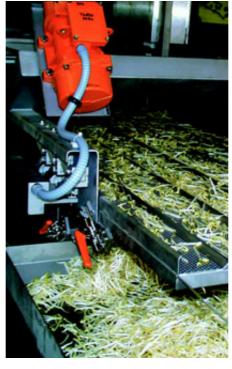

Salad dewatering screen on ABI 15 mounts

Soya shoot shaker on ABI 15 mounts

One of the first customers to convert to the stainless steel versions from ROSTA for all their oscillating machines was Kronen GmbH & Co. KG Nahrungsmitteltechnik in D-Willstätt-Eckartsweier. Several hundred ABI 15 oscillating mounts were installed annually as suspensions of drainage screens for lettuce, Soya shoots, beans and spinach.